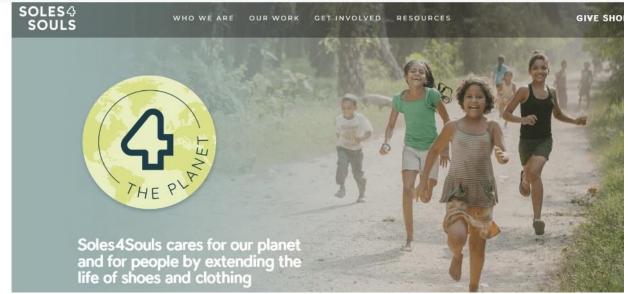

## 2<sup>nd</sup> grade Service project Sloes4Soles

The second grade will be collecting gently used shoes for the Soles4Souls program. We are hoping to get families to donate shoes that they no longer wear that can be put to good use. We are starting our collection this week and will be collecting until May 12. Shoes can be put in a bag and turned in at school in a container labeled Soles4Souls.