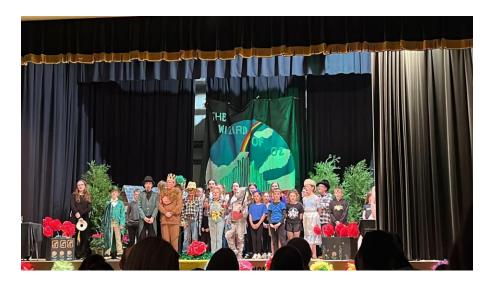

Irish Update

May 3, 2024

The Wizard of Oz play was wonderful! Congratulations to the students and staff who were a part of the performance.

Teacher Appreciation Week May 6<sup>th</sup>-10<sup>th</sup> Thank you to our wonderful teachers and staff!!!!