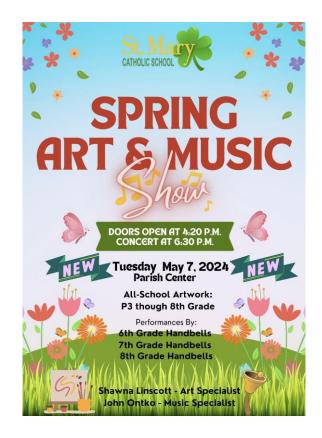

Irish Update

May 3, 2024

The Wizard of Oz play was wonderful! Congratulations to the students and staff who were a part of the performance.



Teacher Appreciation Week May 6<sup>th</sup>-10<sup>th</sup> Thank you to our wonderful teachers and staff!!!!



• The order form for the 2023-2024 yearbook is attached to today's Irish Update. Order forms are due by the last week of school and yearbooks will be delivered to students when they return in August. Any photos from class parties, fieldtrips, fun activities from our families may be emailed to Mrs. Bradley at tammibradley@stmaryscatholic.org

## 2<sup>nd</sup> grade Service project Sloes4Soles



The second grade will be collecting gently used shoes for the Soles4Souls program. We are hoping to get families to donate shoes that they no longer wear that can be put to good use. We are starting our collection this week and will be collecting until May 12. Shoes can be put in a bag and turned in at school in a container labeled Soles4Souls.



April Student of the Month – Virtue of Generosity