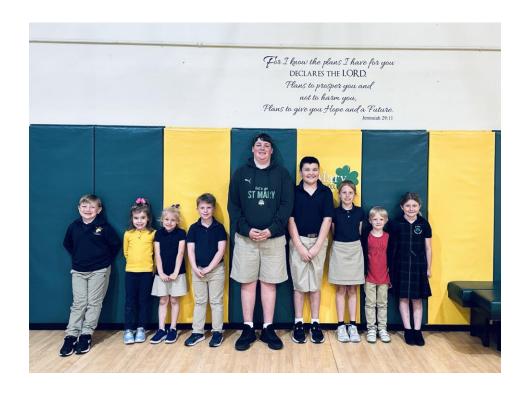

April Student of the Month was announced on Thursday, April 25<sup>th</sup>. There were several students missing for shadow workday. The students attending were photographed. The other students will be photographed later.