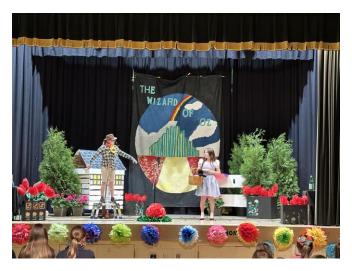

Irish Update

April 26, 2024

• Wizard of Oz play is TONIGHT at 7:00 PM. Tickets will be sold at the door. Adults, \$7.00, students \$5.00 and 4 and under free. Thank you to all the hard-working students and staff for presenting the play!