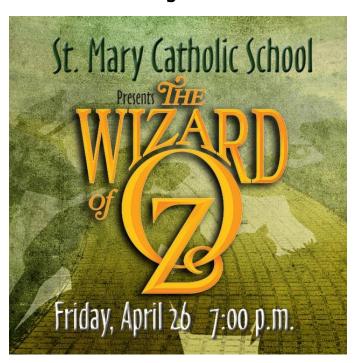

## **SUNDAY, APRIL 21**

11:00AM-6:00PM

Parish Center at St. Mary Catholie School 320 Marion Street Marietta, OH

All proceeds will go towards
The Basilica of St. Mary of the Assumption's
roof campaign

- Class photos were taken on Wednesday, April 17<sup>th</sup>. You can still turn in order envelopes through May 1st. 1<sup>st</sup> and 2<sup>nd</sup> grade did not have their class photos taken and will both be photographed on Thursday, May 2<sup>nd</sup>. Student Council will also have their photo taken on May 2<sup>nd</sup>.
- The order form for the 2023-2024 yearbook is attached to today's Irish Update. Order forms are due by the last week of school and yearbooks will be delivered to students when they return in August. Any photos from class parties, fieldtrips, fun activities from our families may be emailed to Mrs. Bradley at tammibradley@stmaryscatholic.org
- Wizard of Oz Musical Friday, April 26<sup>th</sup> at 7:00 PM. Tickets will be sold at the door. Adults, \$7.00, students \$5.00 and 4 and under free. We look forward to this upcoming performance by our students who are working hard!